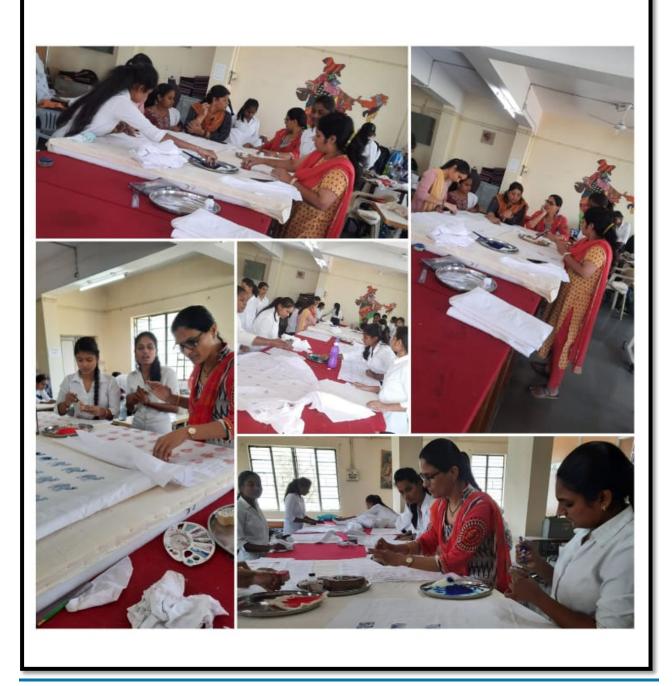

HOD

DDGM DEPT.

**Topic Name:** BLOCK PRINTING

Subject Expert: Smt.S.S.Mundhe, Ms.A.R.Gholap

**Course Title & Course Code:** SDC (24038)

Semester: DD4I

**Date of Conduction of Activity:** 16/02/2023

No of Beneficiary: 40

## Workshop on Block Printing

Date: 16/2/2023

## Workshop on Block Printing

Date: 16/2/2023

Topic Name: Personality Development & Business Management

Expert Person: Mr. Shyam Sunder Sir

Course Title & Course Code: Career Skill

Semester: DD2I, DD4I

**Date of Conduction of Activity:** 17/02/2023