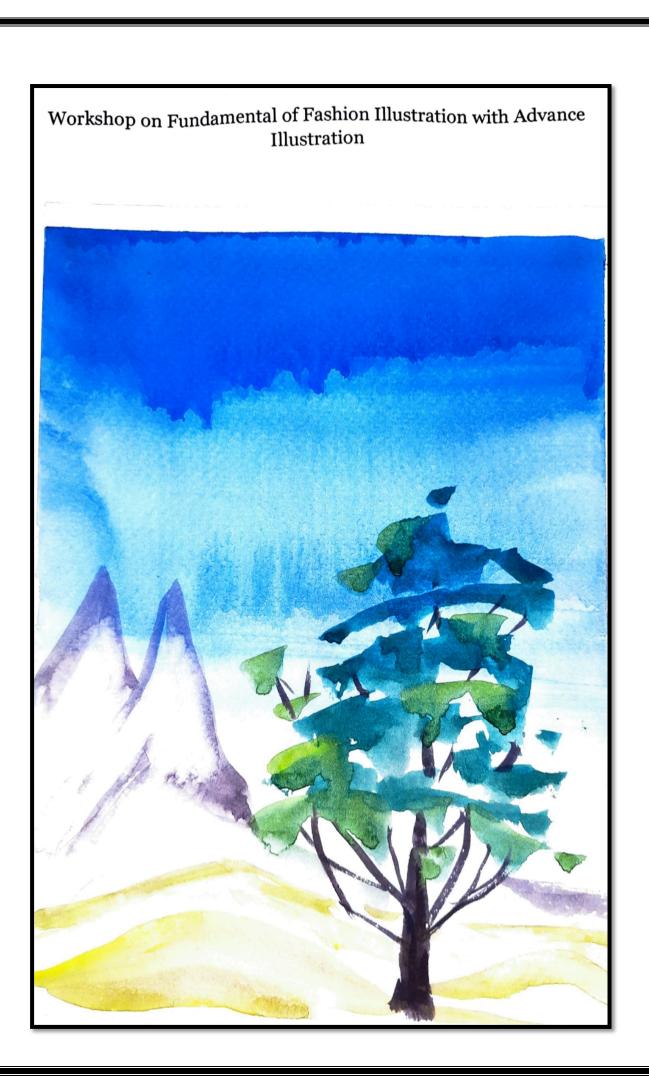

Topic Name: Fundamental of Fashion Illustration with Advance Illustration

Expert Person: Prof. Vinay Bagde

Course Title & Course Code: PMW (24102), FDE (24027)

Semester: DD3I

**Date of Conduction of Activity:** 03/11/2022 to 07/11/2022

### Government Residential Women's Polytechnic, Lutur.

Department of Dress Designing and Garment Manufacturing
2022-23

"Fundamentals of Fashion Illustration with Advance Techniques"

Date: 07/11/2022 To 07/11/2022 Time: 6:00 pm

Expert: Prof.Vinay Bagde

Mode: Offline

Chief Patron : Dr. A.M.Agarkar ,Principle, GRWPL Patron : Miss Anuradha N. Yadav

Cordinator : Miss. C.S.Garat Lecturer DDGM Co-Cordinator : Miss.A.A.Gadve Lecturer DDGM