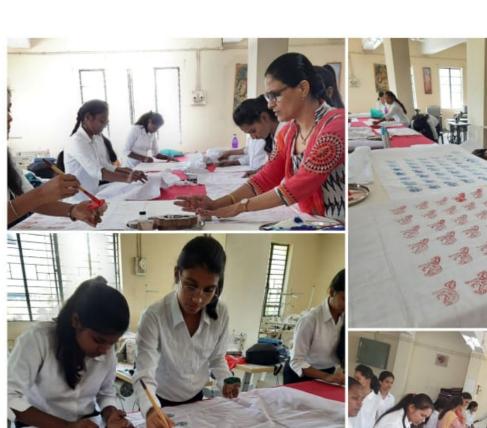

HOD

DDGM DEPT.

**Topic Name:** BLOCK PRINTING

Subject Expert: Smt.S.S.Mundhe, Ms.A.R.Gholap

**Course Title & Course Code:** SDC (24038)

Semester: DD4I

**Date of Conduction of Activity:** 16/02/2023

No of Beneficiary: 40

## Workshop on Block Printing

Date: 16/2/2023

## Workshop on Block Printing

Date: 16/2/2023

Topic Name: Personality Development & Business Management

Expert Person: Mr. Shyam Sunder Sir

Course Title & Course Code: Career Skill

Semester: DD2I, DD4I

**Date of Conduction of Activity:** 17/02/2023