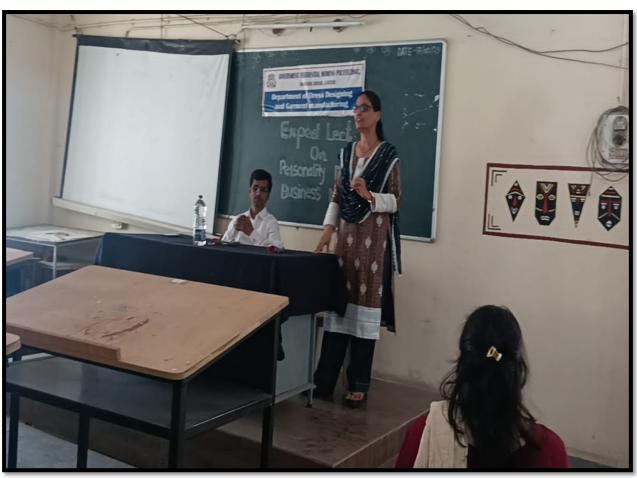

## Workshop on Block Printing

Date: 16/2/2023

Topic Name: Personality Development & Business Management

Expert Person: Mr. Shyam Sunder Sir

Course Title & Course Code: Career Skill

Semester: DD2I, DD4I

**Date of Conduction of Activity:** 17/02/2023