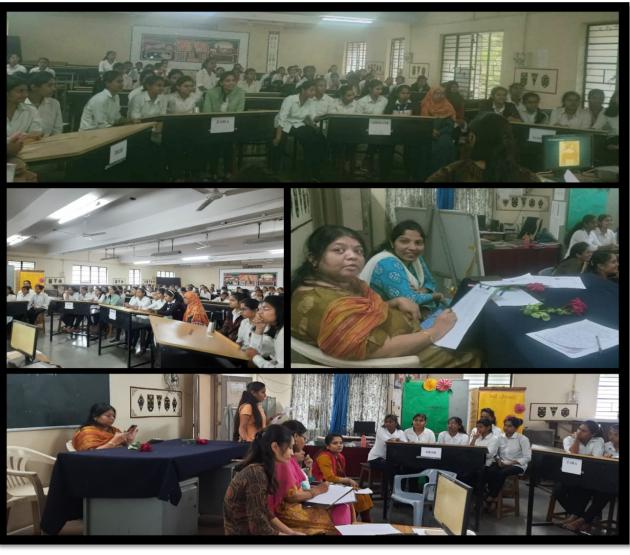

co- cordinator :

Miss. A.A gadve lecturer DDGM Miss. C.S. Garat lecturer DDGM

Competition Name: Technical Quiz

Jury Member: Smt.A.N.Yadav, Smt. A.A.Gadve

Competition Coordinator: Smt.C.S.Garat, Ms.A.B.Algude

Semester: DD3I, DD5I

**Date of Conduction of Activity:** 07/12/2022

### **Competition Result**

# GOVERNMENT RESIDENTIAL WOMEN'S POLYTECHNIC LATUR DRESS DESIGNING AND GARMENT MANUFACTURING DEPT. TECHNICAL QUIZ COMPETITION – 2022