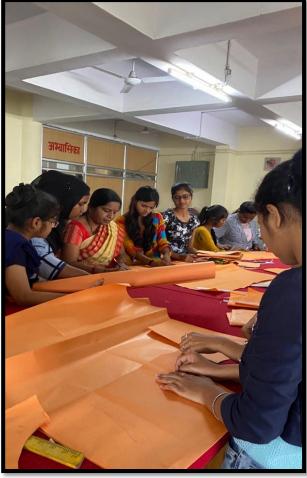

HOD

DDGM DEPT.

**Topic Name:** BLOCK PRINTING

Subject Expert: Smt.S.S.Mundhe, Ms.A.R.Gholap

**Course Title & Course Code:** SDC (24038)

Semester: DD4I

**Date of Conduction of Activity:** 16/02/2023

No of Beneficiary: 40

## Workshop on Block Printing

Date: 16/2/2023

## Workshop on Block Printing

Date: 16/2/2023

Topic Name: Personality Development & Business Management

Expert Person: Mr. Shyam Sunder Sir

Course Title & Course Code: Career Skill

Semester: DD2I, DD4I

**Date of Conduction of Activity:** 17/02/2023