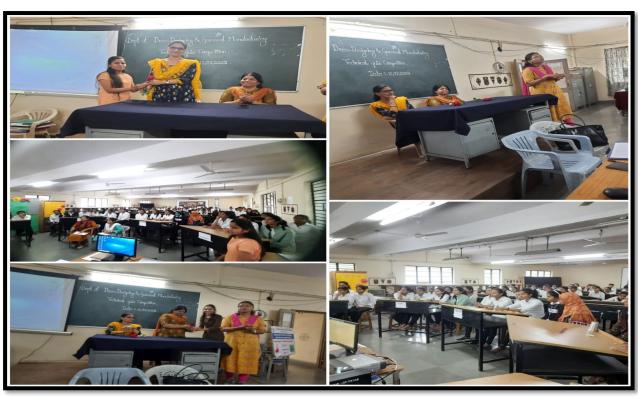

co- cordinator :

Miss. A.A gadve lecturer DDGM Miss. C.S. Garat lecturer DDGM

Competition Name: Technical Quiz

Jury Member: Smt.A.N.Yadav, Smt. A.A.Gadve

Competition Coordinator: Smt.C.S.Garat, Ms.A.B.Algude

Semester: DD3I, DD5I

**Date of Conduction of Activity:** 07/12/2022

### **Competition Result**

# GOVERNMENT RESIDENTIAL WOMEN'S POLYTECHNIC LATUR DRESS DESIGNING AND GARMENT MANUFACTURING DEPT. TECHNICAL QUIZ COMPETITION – 2022