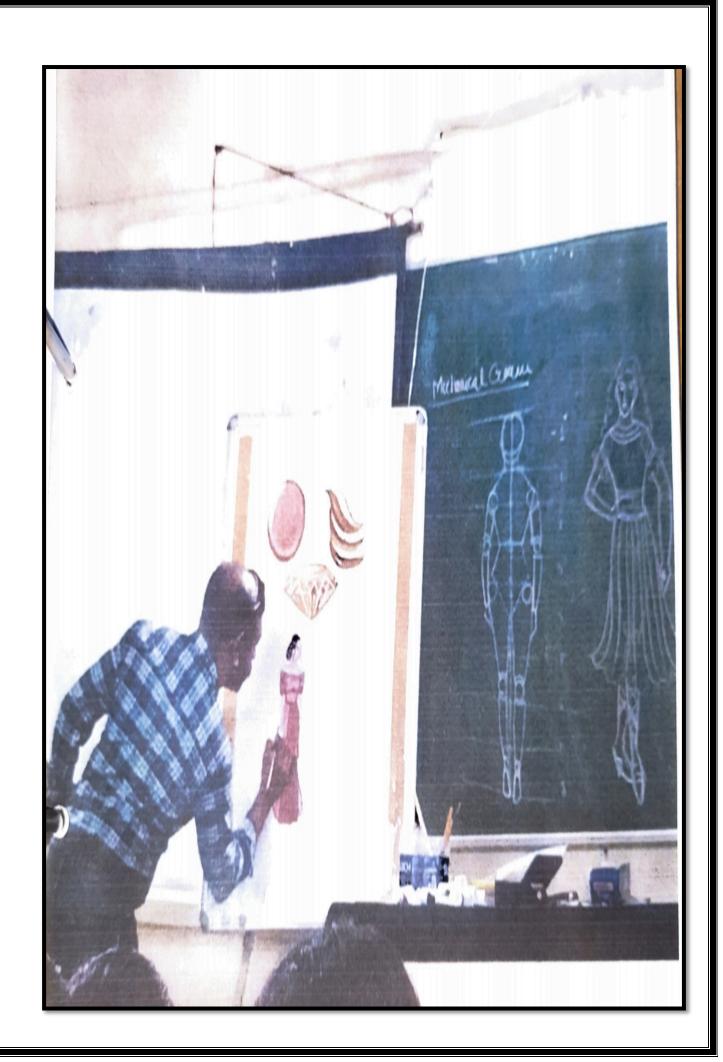

Topic Name: Fundamental of Fashion Illustration with Advance Illustration

Expert Person: Prof. Vinay Bagde

Course Title & Course Code: PMW (24102), FDE (24027)

Semester: DD3I

**Date of Conduction of Activity:** 03/11/2022 to 07/11/2022

### Government Residential Women's Polytechnic, Lutur.

Department of Dress Designing and Garment Manufacturing
2022-23

"Fundamentals of Fashion Illustration with Advance Techniques"

Date: 07/11/2022 To 07/11/2022 Time: 6:00 pm

Expert: Prof.Vinay Bagde

Mode: Offline

Chief Patron : Dr. A.M.Agarkar ,Principle, GRWPL Patron : Miss Anuradha N. Yadav

Cordinator : Miss. C.S.Garat Lecturer DDGM Co-Cordinator : Miss.A.A.Gadve Lecturer DDGM