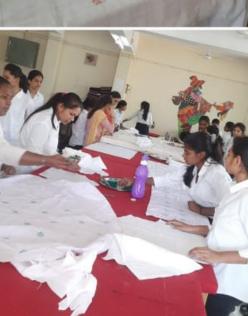

HOD

DDGM DEPT.

**Topic Name:** BLOCK PRINTING

Subject Expert: Smt.S.S.Mundhe, Ms.A.R.Gholap

**Course Title & Course Code:** SDC (24038)

Semester: DD4I

**Date of Conduction of Activity:** 16/02/2023

No of Beneficiary: 40

## Workshop on Block Printing

Date: 16/2/2023