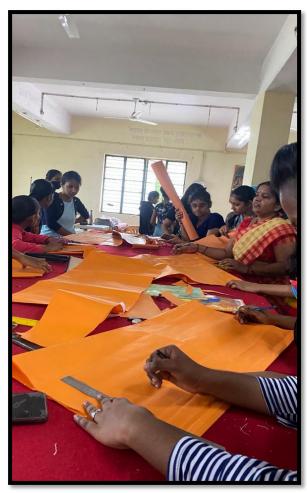

HOD

DDGM DEPT.

**Topic Name:** BLOCK PRINTING

Subject Expert: Smt.S.S.Mundhe, Ms.A.R.Gholap

**Course Title & Course Code:** SDC (24038)

Semester: DD4I

**Date of Conduction of Activity:** 16/02/2023

No of Beneficiary: 40

## Workshop on Block Printing

Date: 16/2/2023

## Workshop on Block Printing

Date: 16/2/2023

Topic Name: Personality Development & Business Management

Expert Person: Mr. Shyam Sunder Sir

Course Title & Course Code: Career Skill

Semester: DD2I, DD4I

**Date of Conduction of Activity:** 17/02/2023