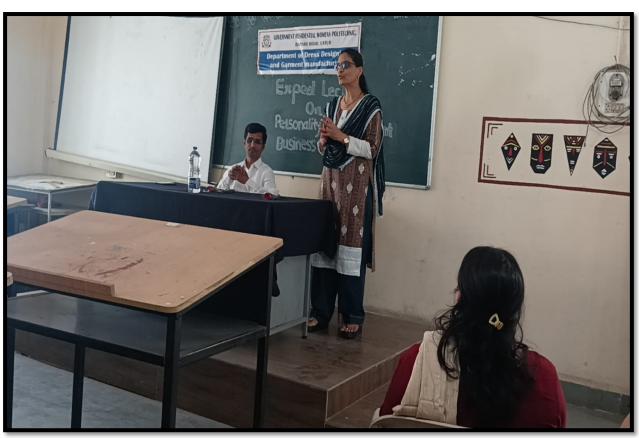

## Workshop on Block Printing

Date: 16/2/2023

Topic Name: Personality Development & Business Management

Expert Person: Mr. Shyam Sunder Sir

Course Title & Course Code: Career Skill

Semester: DD2I, DD4I

**Date of Conduction of Activity:** 17/02/2023