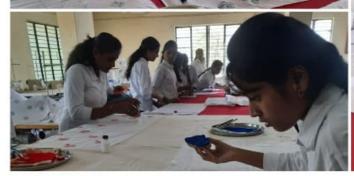

HOD

DDGM DEPT.

**Topic Name:** BLOCK PRINTING

Subject Expert: Smt.S.S.Mundhe, Ms.A.R.Gholap

**Course Title & Course Code:** SDC (24038)

Semester: DD4I

**Date of Conduction of Activity:** 16/02/2023

No of Beneficiary: 40

## Workshop on Block Printing

Date: 16/2/2023