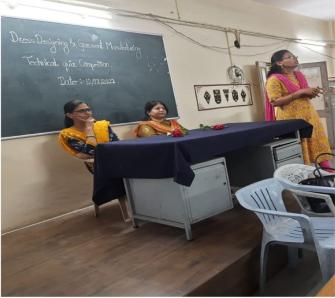

co- cordinator :

Miss. A.A gadve lecturer DDGM Miss. C.S. Garat lecturer DDGM

Competition Name: Technical Quiz

Jury Member: Smt.A.N.Yadav, Smt. A.A.Gadve

Competition Coordinator: Smt.C.S.Garat, Ms.A.B.Algude

Semester: DD3I, DD5I

**Date of Conduction of Activity:** 07/12/2022

### **Competition Result**

# GOVERNMENT RESIDENTIAL WOMEN'S POLYTECHNIC LATUR DRESS DESIGNING AND GARMENT MANUFACTURING DEPT. TECHNICAL QUIZ COMPETITION – 2022