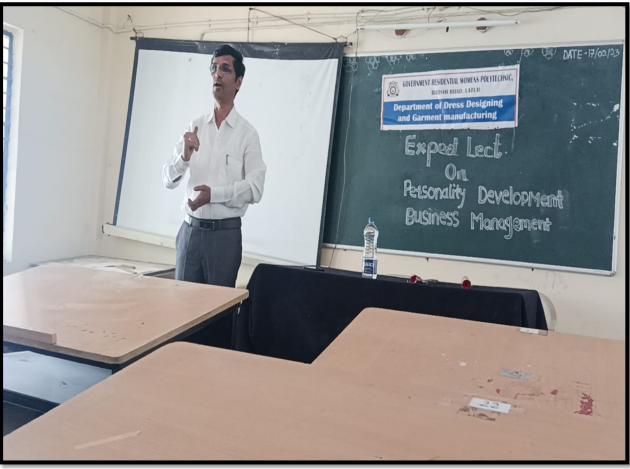

## Workshop on Block Printing

Date: 16/2/2023

Topic Name: Personality Development & Business Management

Expert Person: Mr. Shyam Sunder Sir

Course Title & Course Code: Career Skill

Semester: DD2I, DD4I

**Date of Conduction of Activity:** 17/02/2023