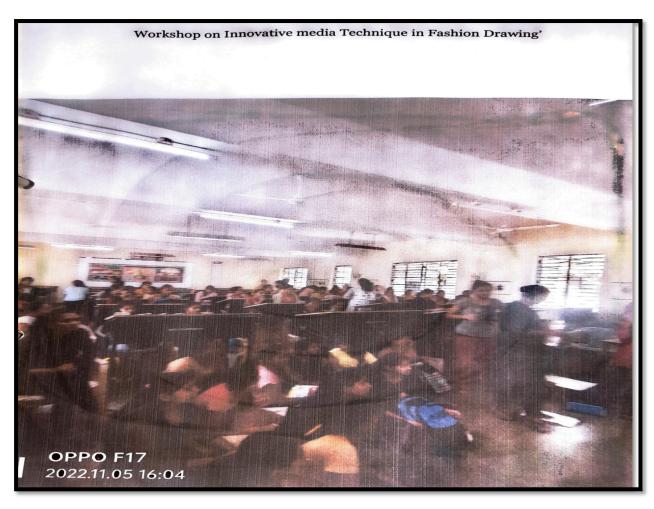

Topic Name: Innovative Media Techniques in Fashion Drawing

Expert Person: Prof. Vinay Bagde

Course Title & Course Code: PMW (24102)

Semester: DD1I

Date of Conduction of Activity: 03/11/2022 to07/11/2022