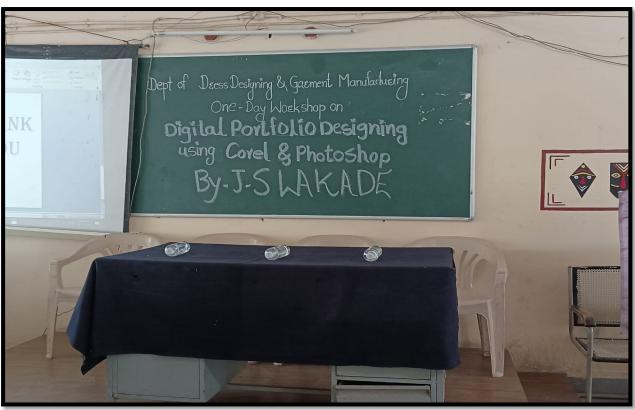

Course Title & Course Code: FDE (24027)

Semester: DD5I

**Date of Conduction of Activity:** 10/09/2022 to 02/10/2022

Topic Name: Digital Portfolio Making using CorelDraw & Photoshop

Expert Person: Smt.JyotiLakde

#### Government Residential Women's Polytechnic ,Latur Department of Dress Designing and Garment Manufacturing 2022-2023

### "Digital portfolio Designing using Corel draw and Photoshop" One day workshop

BY

Smt. Jyoti S. lakade

Date: 19/11/2022

chief patron:

Patron:

Dr.A.M Agarkar, principal, GRWPL Miss .A.N.Yadav,HOD of DDGM

Cordinator: