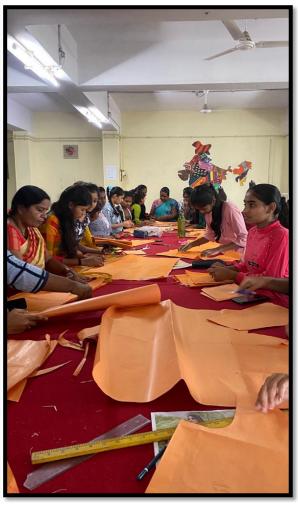

HOD

DDGM DEPT.

**Topic Name:** BLOCK PRINTING

Subject Expert: Smt.S.S.Mundhe, Ms.A.R.Gholap

**Course Title & Course Code:** SDC (24038)

Semester: DD4I

**Date of Conduction of Activity:** 16/02/2023

No of Beneficiary: 40

## Workshop on Block Printing

Date: 16/2/2023

## Workshop on Block Printing

Date: 16/2/2023

Topic Name: Personality Development & Business Management

Expert Person: Mr. Shyam Sunder Sir

Course Title & Course Code: Career Skill

Semester: DD2I, DD4I

**Date of Conduction of Activity:** 17/02/2023