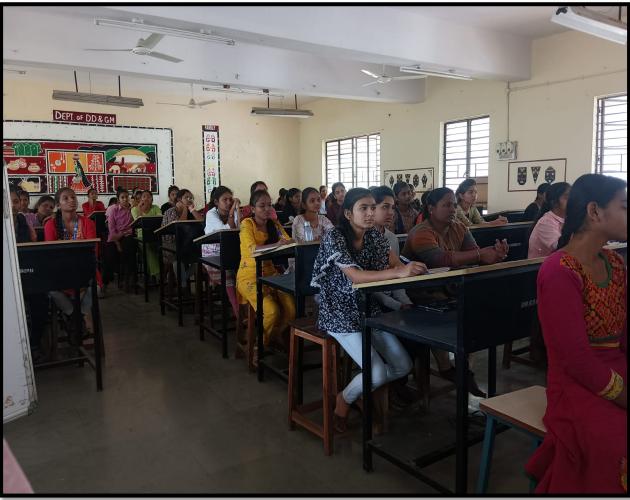

## Workshop on Block Printing

Date: 16/2/2023

Topic Name: Personality Development & Business Management

Expert Person: Mr. Shyam Sunder Sir

Course Title & Course Code: Career Skill

Semester: DD2I, DD4I

**Date of Conduction of Activity:** 17/02/2023