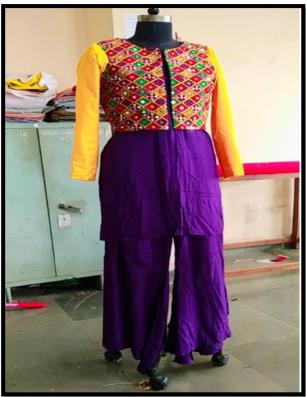

HOD

DDGM DEPT.

**Topic Name:** BLOCK PRINTING

Subject Expert: Smt.S.S.Mundhe, Ms.A.R.Gholap

**Course Title & Course Code:** SDC (24038)

Semester: DD4I

**Date of Conduction of Activity:** 16/02/2023

No of Beneficiary: 40

## Workshop on Block Printing

Date: 16/2/2023

## Workshop on Block Printing

Date: 16/2/2023

Topic Name: Personality Development & Business Management

Expert Person: Mr. Shyam Sunder Sir

Course Title & Course Code: Career Skill

Semester: DD2I, DD4I

**Date of Conduction of Activity:** 17/02/2023